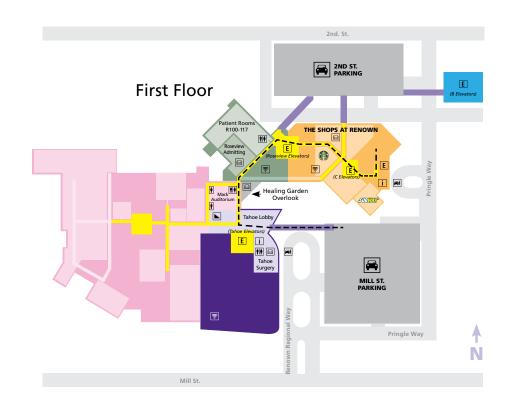

## Classroom 101 & Mack Auditorium

- Use the Mill Street Entrance
- Entering on the first floor, walk past the information desk
- Take a right at the second hallway, near the top of the staircase
- Mack Auditorium will be the right. Classroom 101 will be on the left

### **Classrooms 102 & 103**

- Follow the instructions above to Room 101 and Mack Auditorium
- Walk past Room 101 and turn left at the first hallway
- Just past Human Resources, turn left at the next hallway (if you enter Sierra Café, you've gone too far)
- Classroom 102 is on the left. Classroom 103 will be on the right

#### **Classrooms 104 & 105**

- Use the Mill St Entrance
- Entering on the first floor, walk past the information desk
- Continue walking toward Sierra Tower and stay to the left (there will be a large staircase on your right).
- Take a right at Sierra Floral/Sierra Gifts, and Sierra Café will be straight ahead
- Classrooms 104 and 105 will be on the right as you enter Sierra Café

## Patient Rooms R100-117 THE SHOPS AT RENOWN Roseview Admitting (Roseview Elevators) <u>\$</u> (C Elevators) Mack Mack \_\_ Healing Garden Overlook Auditorium Tahoe Lobby (Tahoe Elevators) **ENTER** Ε **USING** †I† □ **FIRST FLOOR** Tahoe **SKYWAY** Surgery MILL ST. **PARKING**

## Artisans Classrooms 107 & 108

- Use the Mill Street Entrance
- Entering on the first floor, walk past the information desk
- Turn right at the first hallway (if you arrive at the stairs, you've gone too far)
- This hallway will veer to the right at Roseview Admitting.
- You will see two elevators: one on the left and one on the right with a hallway at the center. Walk down the hallway.
- The hallway will again veer to the right and you will walk past the C Elevators
- Continue down the hallway until it ends, then turn left.
   Artisans Classrooms 107 and 108 will be on the right.