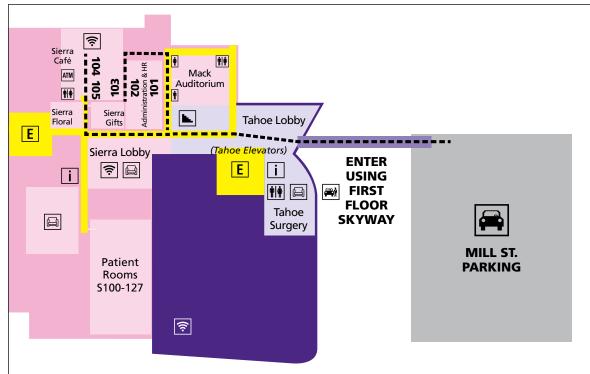

## Classroom 101 & Mack Auditorium

- Use the Mill Street Entrance
- Entering on the first floor, walk past the information desk
- Take a right at the second hallway, near the top of the staircase
- Mack Auditorium will be the right. Classroom 101 will be on the left

### **Classrooms 102 & 103**

- Follow the instructions above to Room 101 and Mack Auditorium
- Walk past Room 101 and turn left at the first hallway
- Just past Human Resources, turn left at the next hallway (if you enter Sierra Café, you've gone too far)
- Classroom 102 is on the left. Classroom 103 will be on the right

#### **Classrooms 104 & 105**

- Use the Mill St Entrance
- Entering on the first floor, walk past the information desk
- Continue walking toward Sierra Tower and stay to the left (there will be a large staircase on your right).
- Take a right at Sierra Floral/Sierra Gifts, and Sierra Café will be straight ahead
- Classrooms 104 and 105 will be on the right as you enter Sierra Café