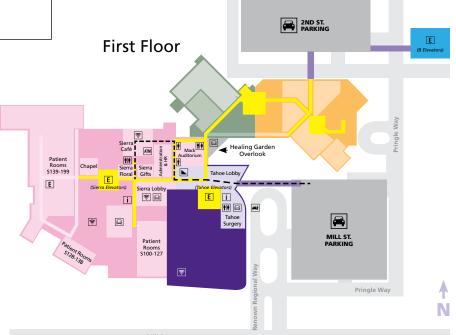

## Artisans Classrooms 107 & 108

- Use the Mill Street Entrance
- Entering on the first floor, walk past the information desk
- Turn right at the first hallway (if you arrive at the stairs, you've gone too far)
- This hallway will veer to the right at Roseview Admitting.
- You will see two elevators: one on the left and one on the right with a hallway at the center. Walk down the hallway.
- The hallway will again veer to the right and you will walk past the C Elevators
- Continue down the hallway until it ends, then turn left.
   Artisans Classrooms 107 and 108 will be on the right.